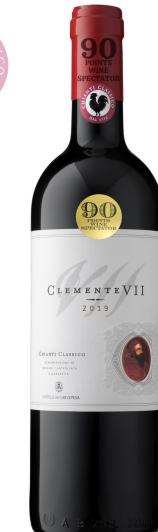

## Clemente VII Chianti Classico DOCG 2019

- 90 points, Wine Spectator
- 92 points, James Suckling

**Grapes:** 100% Sangiovese

Winery Tasting Notes: Intense ruby red color. Bouquet with strong aromas of forest fruits well combined with toasted notes of vanilla and spices. The flavor displays perfect harmony with significant sweet tannins that give it a velvety flavor with considerable fullness of body.

Food Pairings: Pair this wine with roasted or grilled red meat, game, or classic Italian pasta dishes.

**Wine Spectator:** "A refined version, with excellent balance between the cherry and plum fruit, the vibrant acidity and ripe tannins. Fresh oregano, thyme and mineral notes add depth as this firms up on the lingering finish. Best from 2023 through 2030."