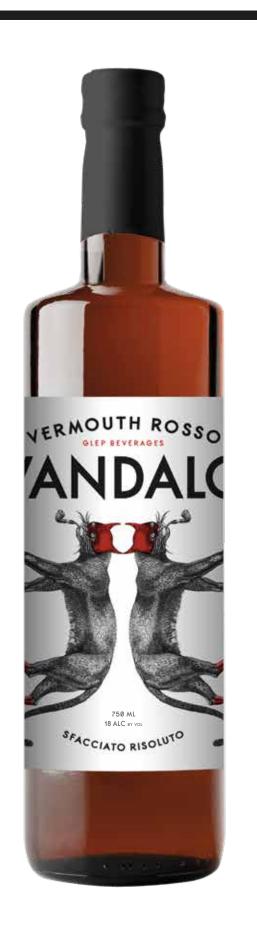

# RED VERMOUTH VANDALO

MANUFACTURER: GLEP BEVERAGES ORIGIN OF PRODUCT: PIEDMONT - ITALY

# BOTTLE OF 750 ML 18 VOL ALC

BUTTON HEIGHT: 30 CM DIAMETER: 7,5 CM BOTTLE WEIGHT + PRODUCT : 1,276KG PIECES PER CARTON: 6 CARTON HEIGHT 33 CM CART WIDTH CM 16 CART DEPTH CM 24 CARTON WEIGHT WITH PRODUCT 7,850 KG