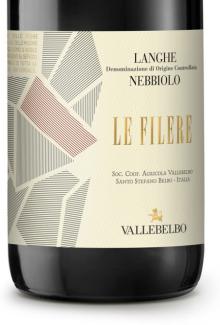

## LE FILERE

## LANGHE DENOMINAZIONE DI ORIGINE CONTROLLATA NEBBIOLO

| Classification    | Dry red wine  |
|-------------------|---------------|
| Vine              | 100% Nebbiolo |
| Alcohol content   | 13% vol       |
| Residual sugar    | 2 g/l circa   |
| Total acidity     | 5,5 ‰         |
| Vintage           | 2022          |
| Available formats | 75 cl         |

## **PRODUCT CHARACTERISTICS**

| Color               | Garnet red color with characteristic orange reflections.                                                     |
|---------------------|--------------------------------------------------------------------------------------------------------------|
| Aroma               | Intense and complex aroma, with berries and floral notes.                                                    |
| Taste               | Soft, dry, elegant and well balanced.                                                                        |
| Service temperature | 18-20°C                                                                                                      |
| Food pairing        | Perfect with pasta filled with braised<br>meat and excellent with red meat<br>dishes and medium-aged cheese. |